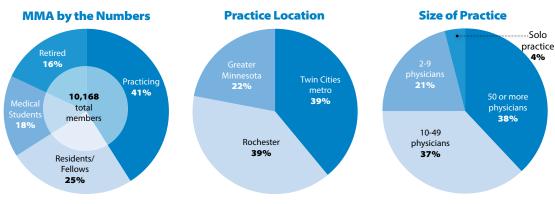

#### **DEMOGRAPHICS**

#### SIZE OF PRACTICE

- 50 or more physicians .38%

- Solo practice ...... **4%**

# TOP SPECIALTIES INCLUDE

- Family medicine
- Internal medicine
- Pediatrics
- Geriatrics
- Anesthesiology
- Diagnostic radiology
- Orthopedic surgery
- NeurologyGeneral surgery

## **WHO WE ARE**

The Minnesota Medical Association (MMA) is a non-profit professional association representing physicians, residents/fellows and medical students. With more than 10,000 members, the MMA is dedicated to being the leading voice of medicine to make Minnesota the healthiest state and best place to practice.

#### **Top specialties include**

Family medicine | Internal medicine | Pediatrics | Geriatrics | Anesthesiology Diagnostic radiology | Orthopedic surgery | Neurology | General surgery