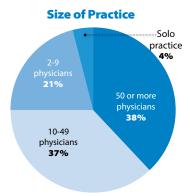

### **SIZE OF PRACTICE**

| • 50 or more physicians           | .38% |
|-----------------------------------|------|
| • 10-49 physicians                | .37% |
| • 2-9 physicians                  | .21% |
| <ul> <li>Solo practice</li> </ul> | 4%   |