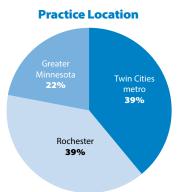

### **PRACTICE LOCATION**

| Twin Cities metro | .39% |
|-------------------|------|
| Rochester         | .39% |
| Greater Minnesota | 22%  |